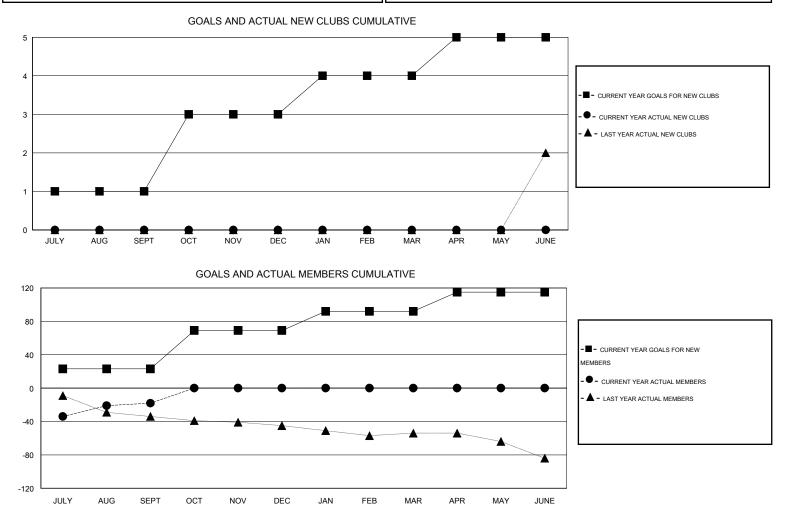

## Gary Wond

| GMT: Gary Won         | ng               |           | LOCATIO          | ON CALIFORN      | IA                    |                    |                                     |                    | GMT CA 1         |  |
|-----------------------|------------------|-----------|------------------|------------------|-----------------------|--------------------|-------------------------------------|--------------------|------------------|--|
| Clubs                 |                  |           |                  |                  | Members               |                    |                                     |                    |                  |  |
| RESULTS FOR 2016-2017 |                  |           |                  |                  | RESULTS FOR 2016-2017 |                    |                                     |                    |                  |  |
| QUARTER               | NEW CLUB<br>GOAL | NEW CLUBS | DROPPED<br>CLUBS | NET<br>GAIN/LOSS | QUARTER               | NEW MEMBER<br>GOAL | CHARTER AND<br>NEW MEMBERS<br>ADDED | DROPPED<br>MEMBERS | NET<br>GAIN/LOSS |  |
| JULY/AUG/SEPT         | 1                | 0         | 0                | 0                | JULY/AUG/SEPT         | 23                 | 57                                  | 75                 | -18              |  |
| OCT/NOV/DEC           | 2                | 0         | 0                | 0                | OCT/NOV/DEC           | 46                 | 0                                   | 0                  | 0                |  |
| JAN/FEB/MAR           | 1                | 0         | 0                | 0                | JAN/FEB/MAR           | 23                 | 0                                   | 0                  | 0                |  |
| APR/MAY/JUNE          | 1                | 0         | 0                | 0                | APR/MAY/JUNE          | 23                 | 0                                   | 0                  | 0                |  |

| DROPPED CLUBS: 0                           | 17 CLUBS OF 44 ADDED 1 OR MORE<br>NEW MEMBERS | <u>GENDER DISTRIB</u><br>MALE |              |            |
|--------------------------------------------|-----------------------------------------------|-------------------------------|--------------|------------|
| DROPPED MEMBERS                            |                                               | FEMALE                        | 445 (43.37%) |            |
| DECEASED 3<br>CLUB CANCELLED 0<br>OTHER 72 | CLICK HERE FOR HEALTH<br>ASSESSMENT DATA      | FAMILY UNIT MEMBERS           |              | 274<br>135 |
| TOTAL 75                                   |                                               | NON-HEAD OF HOUSEHO           | PLD          | 139        |